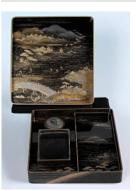

## Title: Inkstone Box (Suzuribako) with Eight Views of Omi (Omihakkei) Date: c. 1615-1868 Primary Maker: Japanese Medium: Wood coated with lacquer and gold, with silk covering Object number: 2008.21 Credit Line: Purchase, Pratt Fund